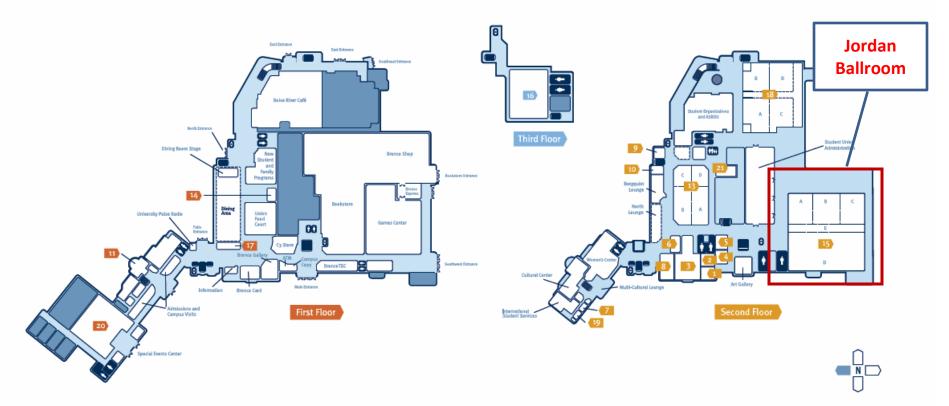

Link to Map

Parking at Lincoln Avenue Garage across from Student Union Building (conference site)

Student Union Building – Jordan Ballroom

Chief Joseph Room 7

**Cultural Center** 

Farnsworth Room 8

Fisher Room 9

Foote Room 10

Hatch Ballroom 13

International Student Services

Jordan Ballroom 15