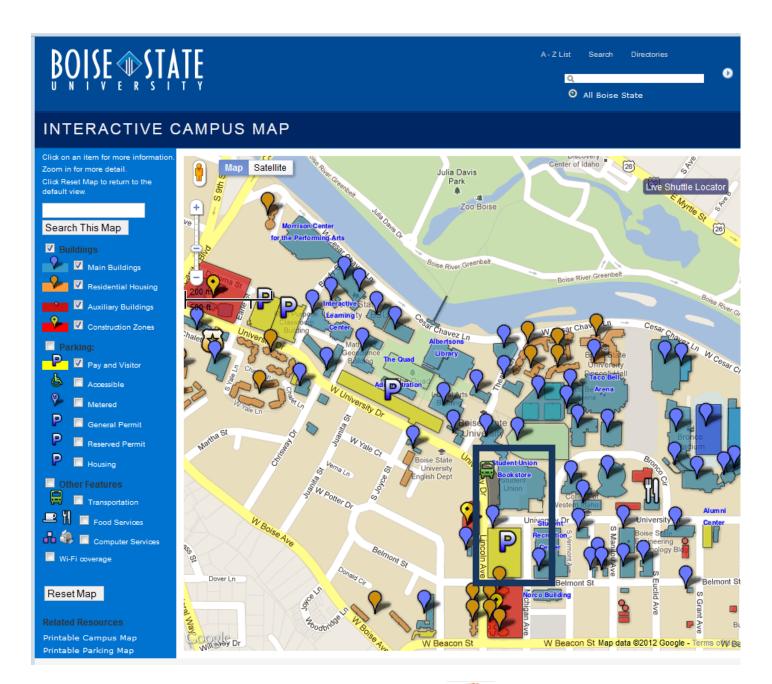

Link to Map

Parking at Lincoln Avenue Garage across from Student Union Building (conference site)

Student Union Building – Jordan Ballroom