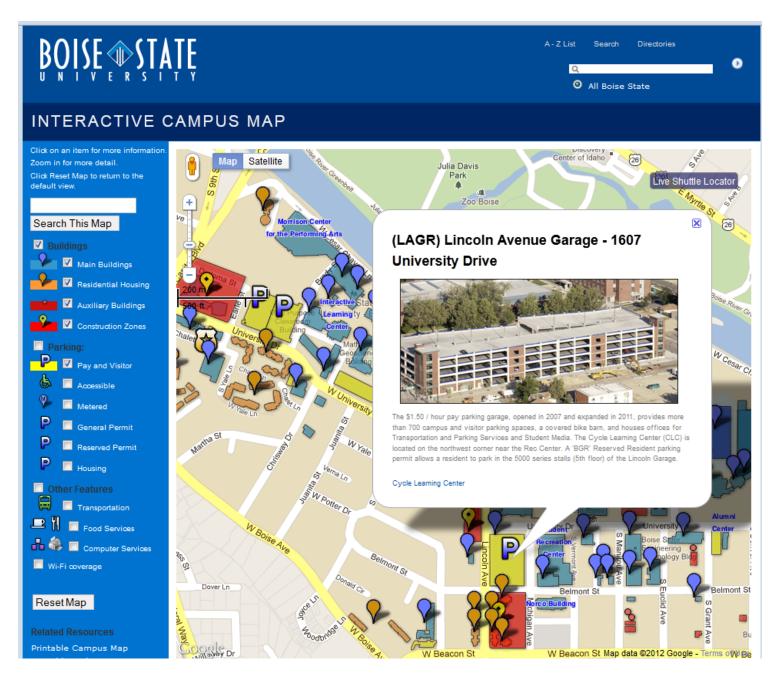

Link to Map

Parking at Lincoln Avenue Garage across from Student Union Building (conference site)

Student Union Building – Jordan Ballroom