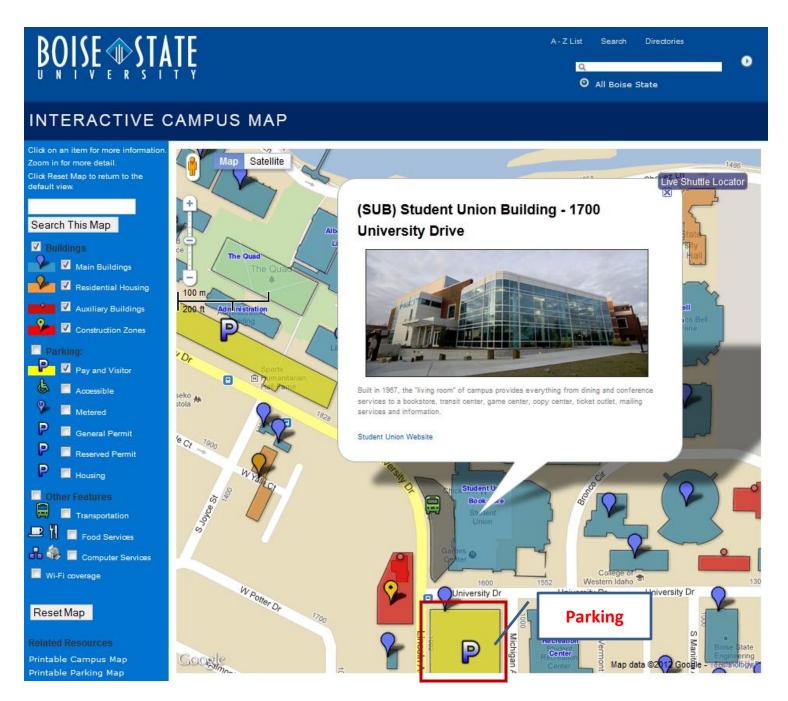

Link to Map

Parking at Lincoln Avenue Garage across from Student Union Building (conference site)

Student Union Building – Jordan Ballroom