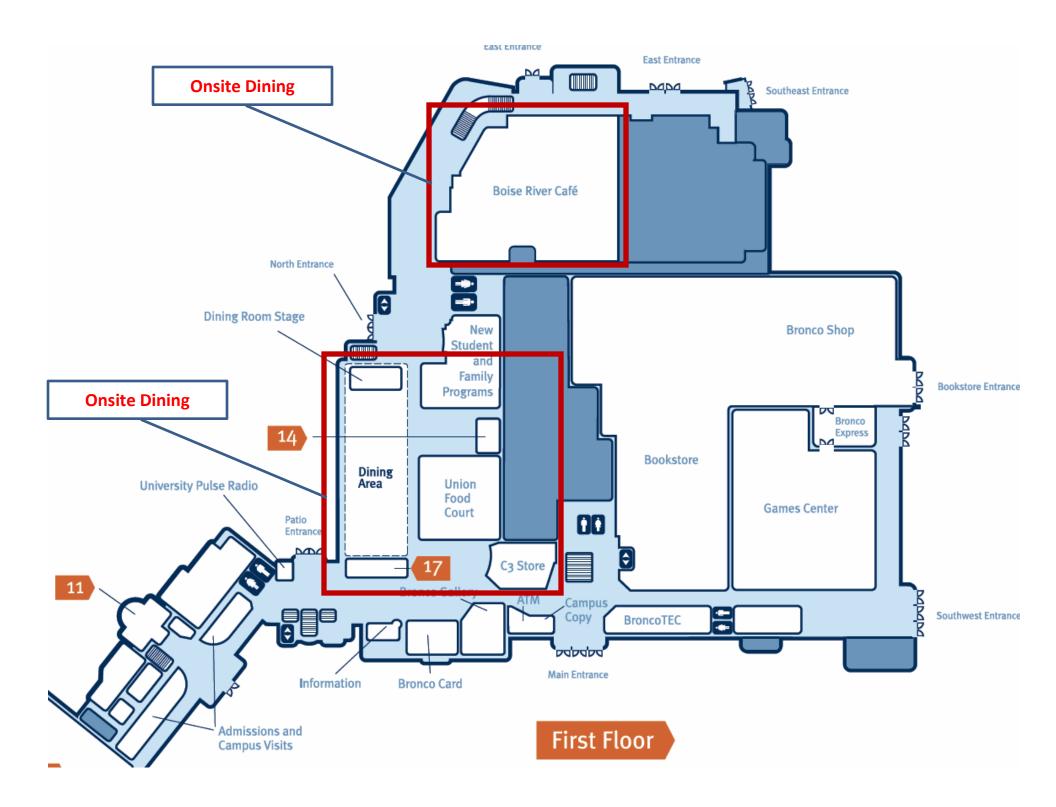

## The Boise State STUDENT UNION

**Admissions and Campus Visits** 

**Boise River Café** 

**Bronco Card Office** 

**Bronco Gallery** 

**Bronco Shop** 

Bronco TEC

C<sub>3</sub> Store

**Campus Copy** 

Forum Room 111

**Games Center** 

Information Desk

Johnson Room 14

Marketing Booths 17

Special Events Center 20

Union Food Court