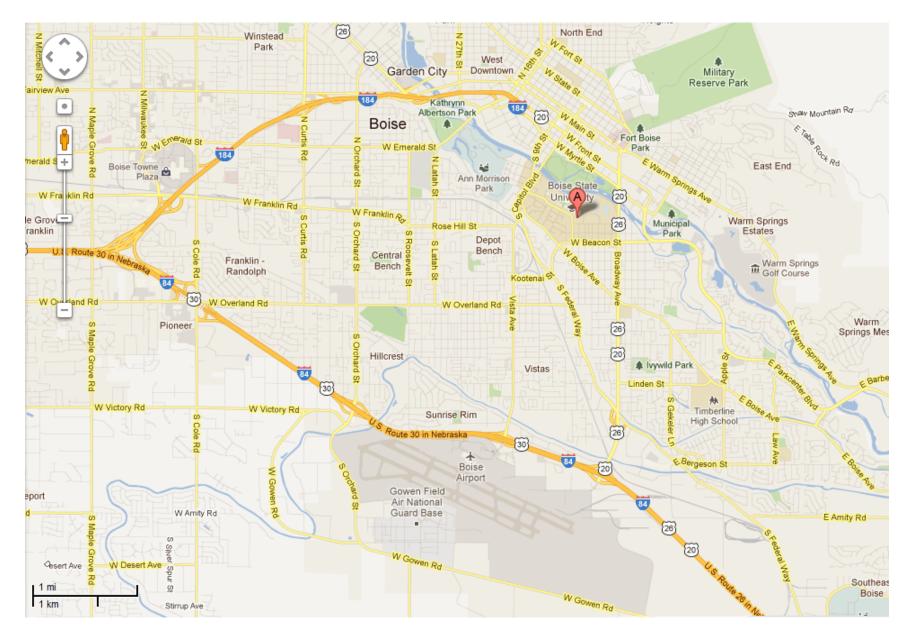

Link to Map

Parking at Lincoln Avenue Garage across from Student Union Building (conference site)

Student Union Building – Jordan Ballroom