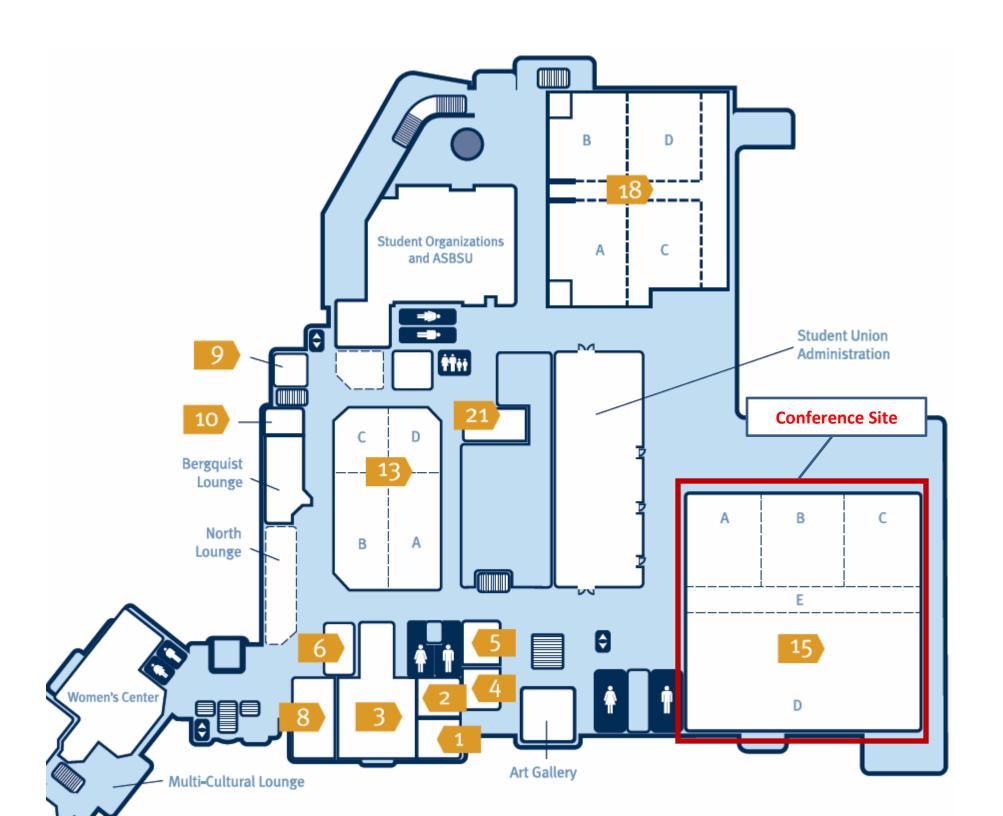

Link to Map

Parking at Lincoln Avenue Garage across from Student Union Building (conference site)

Student Union Building – Jordan Ballroom

Chief Joseph Room 7

**Cultural Center** 

Farnsworth Room 8

Fisher Room 9

Foote Room 10

Hatch Ballroom 13

International Student Services

Jordan Ballroom 15